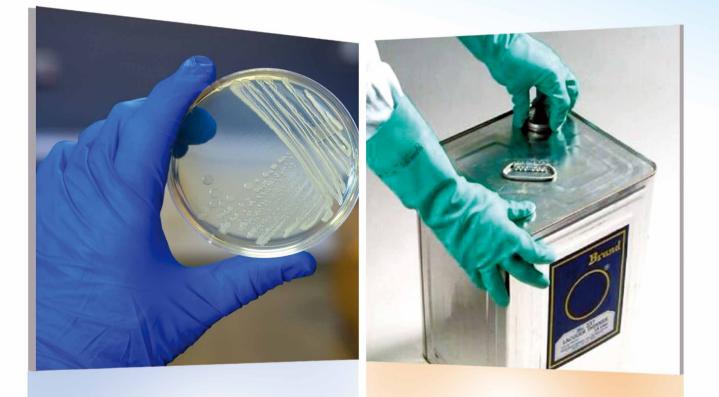

ing, etc.

# **WILINED NITRILE HOUSEHOLD GLOVE (11mil)**

#### **SPECIFICATION:**

Available sizes: S, M, L; Length: 310mm Thickness: 0.28mm(11mil); Weight: 40-50gram/pair; Material: natural rubber latex; Color: rosy, green, orange, white, blue, etc.; Surface: diamond/netlike grip and chlorinated inside, unlined; Shape: anatomic shape for left/right hands individually; Packing: 1 pair/bag, 12pairs/middle bag, 144pairs/carton.



### WHERE TO USE IT?

UNLINED NITRILE HOUSEHOLD GLOVES, is made of imported high quality nitrile material. It can be used in house cleaning, bathroom, kitchen, hospital, laboratory, haircutting, hotel cleaning, mechanical maintenance, fishery processing, chemical handles, painting, etc.



**BEIJING REAGENT LATEX PRODUCTS CO., LTD.** 



# **» INDUSTRIAL GLOVES**



WITH OUR WISDOM TO CREAT THE MODEL OF HEALTH CARE WITH OUR HEART TO ACHIEVE FULL SATISFACTION OF QUALITY&SERVICE



EN 374-3

ISO9001&CE CERTIFIED MEET EN388,EN420,EN374



Shellfish Food Contact

Fresh Meat Handling

Fruit and Vegetable Washing

**Diary Food Process** 

# **NITRILE FOOD GRADE GLOVE (8mil, 11mil, 15mil)**

### **SPECIFICATION:**

Available sizes: 7, 8, 9, 10, 11, 12; Length: 310-320mm; Weight: 40-70gram/pair; Material: natural rubber latex; Color: blue, green, white, etc.; Thickness: 0.20mm(8mil), 0.28mm(11mil), 0.38mm(15mil); Surface: diamond/netlike grip and chlorinated inside, unlined; Shape: anatomic shape for left/right hands individually; Packing: 1 pair/bag, 12pairs/middle bag, 144pairs/carton; Quality: Meet EN388, EN420 and EN374, comply with food contact require