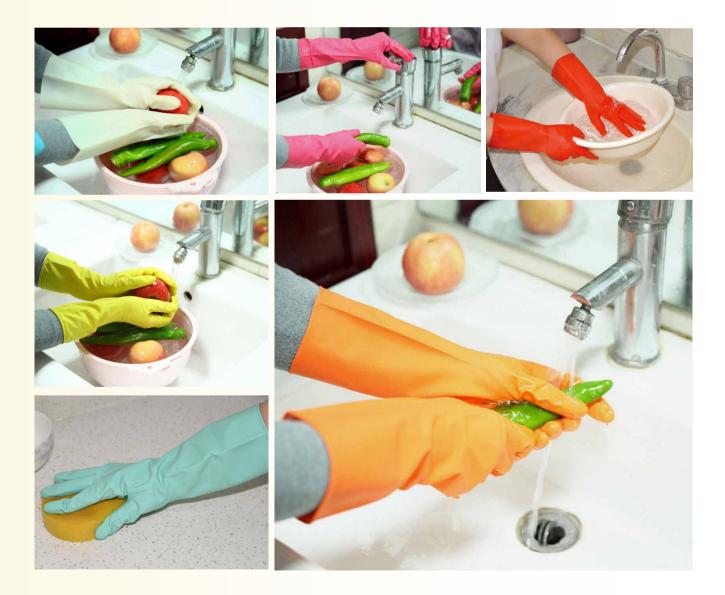

# **» INDUSTRIAL GLOVES**

WITH OUR WISDOM TO CREAT THE MODEL OF HEALTH CARE WITH OUR HEART TO ACHIEVE FULL SATISFACTION OF QUALITY&SERVICE

EN 374-3

ISO9001&CE CERTIFIED MEET EN388,EN420,EN374

Shellfish Food Contact

Fresh Meat Handling

Fruit and Vegetable Washing

**Diary Food Process** 

### WHERE TO USE IT?

NITRILE FOOD GRADE GLOVES, are made of high quality nitrile material. Its unique characteristic of acid&alkali resistant enables it to be the best choice of protection of hands in chemicals solvent work, painting, kitchen, bathroom, hotel cleaning, hospital and household work, mechanical maintenance, fishery processing, etc.