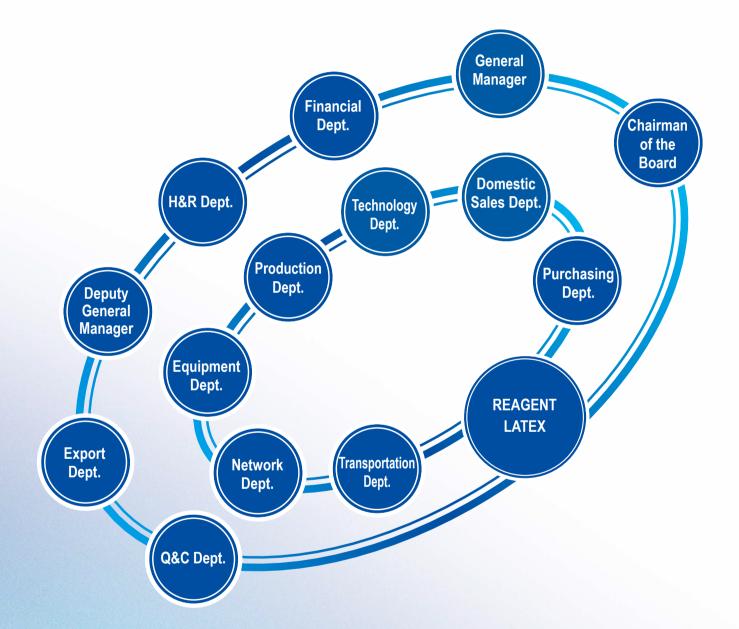

r Exam Gloves and Medical Gloves have acquired CE Product Certificate and FDA 510(K) numbers.

"Satisfying customers is the starting and landing point of quality control." is our forever belief.

# **QUALIFICATION CERTIFICATE**



FDA 510K CERTIFICATE

ISO14001 CERTIFICATE







(1) (2) (3) (4) PRODUCTION LINE
(5) CLEANROOM OF PACKING&INSPECTION
(6) EACH PIECE INSPECTION IN CLEANROOM
(7) CLEANROOM OF UNFINISHED GOODS
(8) AUTO-PACKING MACHINE IN CLEANROOM
(9) LABOROTORY OF CHEMICAL TEST
(10) LABOROTORY OF PHYSICAL TEST

 WATERTIGHT TEST UNIT
CLEANROOM TEST AREA
PRODUCTION MACHINES-BOILER ROOM
PRODUCTION MACHINE-CHLORINATION PROCESS
PRODUCTION MACHINE-ROTARY DRUM
PRODUCTION MACHINES-POWER DISTRIBUTION ROOM

















# **PRODUCTION AND TEST FACILITIES**





# **ORGANIZATION CHART**





**BEIJING REAGENT LATEX PRODUCTS CO., LTD.** 

# **>> MEDICAL GLOVES**



- CUSTOMER SATISFACTION 100%;
- EMPOYEE SATISFACTION 100%;
- PERCENT OF PASS IN RANDOM INSPECTION 100%.



# **DISPOSABLE LATEX EXAMINATION GLOVES**

### **ADVANTAGES & FEATURES:**

- Non-Sterile, Ambidextrous, Disposable;
- Ambidextrous, sizes: S, M, L, XL, 240mm long;
- Beaded Cuff Design To Prevent Rolling Down;
- Textured & Smooth Outer Finish and Smooth Inner Finish;
- Meets EN455, ISO, ASTM Standards, FDA 510(K);
- Offers Excellent Barrier Protection, Flexibility;
- 100% Imported Natural Rubber Latex, Low Protein Content.

#### **PACKING METHOD:**

- 100Pcs Per Dispenser Box, 25.4×12.4×6.4cm;
- 1000Pcs Per Master Carton, 25.5×25.5×37.5cm;
- 1,200,000pieces per 20FCL and 2,400,0000pieces per 40FCL;
- Other P