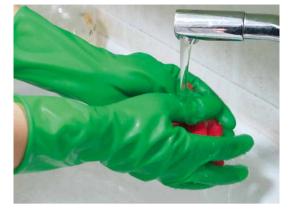

# >> UNLINED LATEX HOUSEHOLD GLOVE (15mil)

## **PRODUCTS SPECIFICATION:**

Available sizes: S, M, L; Length: 310mm Thickness: 0.40mm(15mil); Weight: 50-70 gram/pair; Material: natural rubber latex; Color: pink, green, yellow, red, etc.; Surface: diamond grip and chlorinated inside, unlined; Shape: anatomic shape for left/right hands individually; Packing: 1 pair/bag, 12pairs/middle bag, 144pairs/carton.

## WHERE TO USE IT?

UNLINED LATEX HOUSEHOLD GLOVES (DIAMOND GRIP), is made of Thailand imported high quality natural rubber latex. It can be used in house cleaning, bathroom, kitchen, hospital, laboratory, haircutting, hotel cleaning, mechanical maintenance, fishery processing, etc.