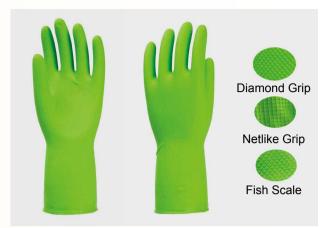

# **WILINED NITRILE HOUSEHOLD GLOVE (11mil)**

#### **SPECIFICATION:**

Available sizes: S, M, L; Length: 310mm Thickness: 0.28mm(11mil); Weight: 40-50gram/pair; Material: natural rubber latex; Color: rosy, green, orange, white, blue, etc.; Surface: diamond/netlike grip and chlorinated inside, unlined; Shape: anatomic shape for left/right hands individually; Packing: 1 pair/bag, 12pairs/middle bag, 144pairs/carton.

### WHERE TO USE IT?

UNLINED NITRILE HOUSEHOLD GLOVES, is made of imported high quality nitrile material. It can be used in house cleaning, bathroom, kitchen, hospital, laboratory, haircutting, hotel cleaning, mechanical maintenance, fishery processing, chemical handles, painting, etc.