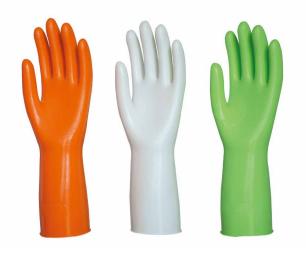

# **EASY-USE MULTIFUNCTIONAL RUBBER GLOVE**

### **SPECIFICATION:**

Material: natural rubber latex; Length: 280mm, thickness: 0.45-0.46mm; Weight: 28-30gram/pair; Available sizes: 7/S, 7.5/M, 8/L; Color: natural white, green, blue and pink, etc.; Shape: anatomic shape for left/right hands individually; Outer surface: textured at palm, Inner surface: smooth.

### WHERE TO USE IT?

Easy-use Multifunctional Latex gloves, is made of Thailand imported high quality natural rubber latex. Use unique hand shape design from surgical gloves. It can be used in house cleaning, bathroom, kitchen, hospital, laboratory, haircutting, hotel cleaning, mechanical maintenance, fishery processing, etc.