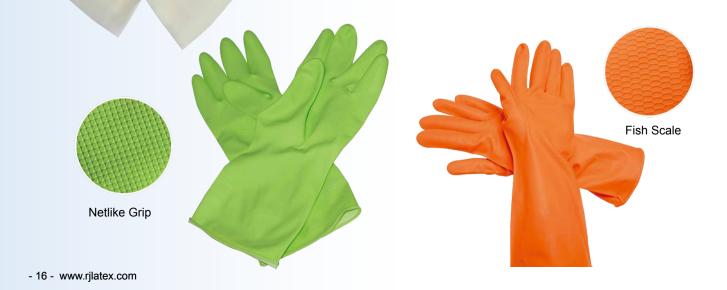

#### **SPECIFICATION:**

Available sizes: S, M, L; Length: 310mm Thickness: 0.28mm(11mil); Weight: 40-50gram/pair; Material: natural rubber latex; Color: rosy, green, orange, white, blue, etc.; Surface: diamond/netlike grip and chlorinated inside, unlined; Shape: anatomic shape for left/right hands individually; Packing: 1 pair/bag, 12pairs/middle bag, 144pairs/carton.

### WHERE TO USE IT?

UNLINED NITRILE HOUSEHOLD GLOVES, is made of imported high quality nitrile material. It can be used in house cleaning, bathroom, kitchen, hospital, laboratory, haircutting, hotel cleaning, mechanical maintenance, fishery processing, chemical handles, painting, etc.

**Diamond Grip** 