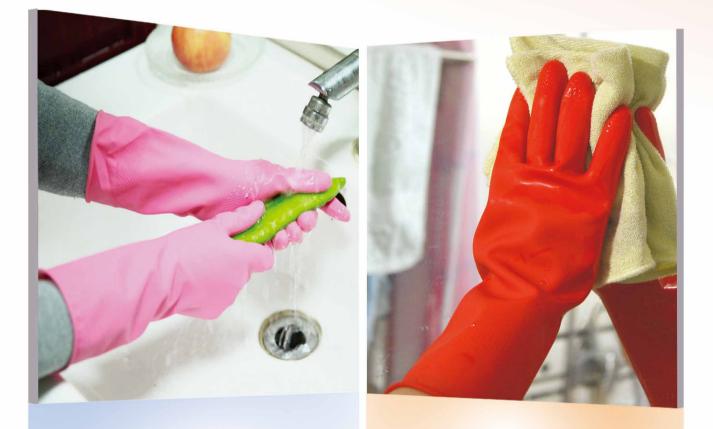

# **» HOUSEHOLD GLOVES**

USE TECHNOLOGY OF MEDICAL GLOVES TO CREATE HIGH QUALITY OF HOUSEHOLD GLOVES PRODUCTS!

EN 374-2

6

ISO9001&CE CERTIFIED MEET EN388,EN420,EN374

# **EASY-USE MULTIFUNCTIONAL RUBBER GLOVE**

### **SPECIFICATION:**

Material: natural rubber latex; Length: 280mm, thickness: 0.45-0.46mm; Weight: 28-30gram/pair; Available sizes: 7/S, 7.5/M, 8/L; Color: natural white, green, blue and pink, etc.; Shape: anatomic shape for left/right hands individually; Outer surface: textured at palm, Inner surface: smooth.

### WHERE TO USE IT?

Easy-use Multifunctional Latex gloves, is made of Thailand imported high quality natural rubber latex. Use unique hand shape design from surgical gloves. It can be used in house cleaning, bathroom, kitchen, hospital, laboratory, haircutting, hotel cleaning, mechanical maintenance, fishery processing, etc.