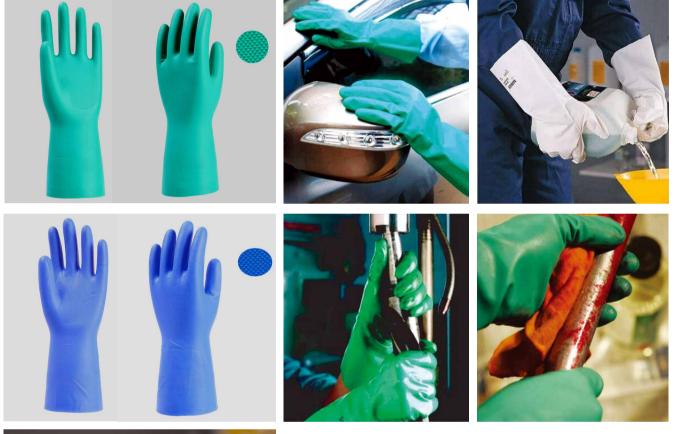

# **» INDUSTRIAL GLOVES**

WITH OUR WISDOM TO CREAT THE MODEL OF HEALTH CARE WITH OUR HEART TO ACHIEVE FULL SATISFACTION OF QUALITY&SERVICE

EN 374-3

ISO9001&CE CERTIFIED MEET EN388,EN420,EN374

Shellfish Food Contact

Fresh Meat Handling

Fruit and Vegetable Washing

**Diary Food Process** 

# **NITRILE FOOD GRADE GLOVE (8mil, 11mil, 15mil)**

### **SPECIFICATION:**

Available sizes: 7, 8, 9, 10, 11, 12; Length: 310-320mm; Weight: 40-70gram/pair; Material: natural rubber latex; Color: blue, green, white, etc.; Thickness: 0.20mm(8mil), 0.28mm(11mil), 0.38mm(15mil); Surface: diamond/netlike grip and chlorinated inside, unlined; Shape: anatomic shape for left/right hands individually; Packing: 1 pair/bag, 12pairs/middle bag, 144pairs/carton; Quality: Meet EN388, EN420 and EN374, comply with food contact requirements of US FDA 21CFR 177.2600.

### WHERE TO USE IT?

NITRILE FOOD GRADE GLOVES, are made of high quality nitrile material. Its unique characteristic of acid&alkali resistant enables it to be the best choice of protection of hands in chemicals solvent work, painting, kitchen, bathroom, hotel cleaning, hospital and household work, mechanical maintenance, fishery processing, etc.

# >> NITRILE ACID&ALKALI RESISTANT GLOVE (8mil, 11mil, 15mil)

NITRILE ACID&ALKALI RESISTANT PROTECTIVE GLOVES, are made of high quality nitrile material. Its unique characteristic of acid&alkali resistant enables it to be the best choice of protection of hands in chemicals solvent work, painting, hotel cleaning, hospital and household life and the best choice of your high quality life. The manufacture, technology, inspection and management level of our product leads all peers in this industry and strictly comply with domestic and international standards.