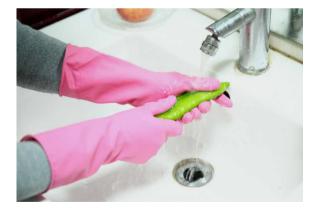

# **EASY-USE MULTIFUNCTIONAL RUBBER GLOVE**

### **SPECIFICATION:**

Material: natural rubber latex; Length: 280mm, thickness: 0.45-0.46mm; Weight: 28-30gram/pair; Available sizes: 7/S, 7.5/M, 8/L; Color: natural white, green, blue and pink, etc.; Shape: anatomic shape for left/right hands individually; Outer surface: textured at palm, Inner surface: smooth.

### WHERE TO USE IT?

Easy-use Multifunctional Latex gloves, is made of Thailand imported high quality natural rubber latex. Use unique hand shape design from surgical gloves. It can be used in house cleaning, bathroom, kitchen, hospital, laboratory, haircutting, hotel cleaning, mechanical maintenance, fishery processing, etc.