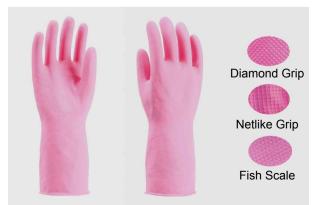

# >> UNLINED LATEX HOUSEHOLD GLOVE (15mil)

## **PRODUCTS SPECIFICATION:**

Available sizes: S, M, L; Length: 310mm Thickness: 0.40mm(15mil); Weight: 50-70 gram/pair; Material: natural rubber latex; Color: pink, green, yellow, red, etc.; Surface: diamond grip and chlorinated inside, unlined; Shape: anatomic shape for left/right hands individually; Packing: 1 pair/bag, 12pairs/middle bag, 144pairs/carton.

## WHERE TO USE IT?

UNLINED LATEX HOUSEHOLD GLOVES (DIAMOND GRIP), is made of Thailand imported high quality natural rubber latex. It can be used in house cleaning, bathroom, kitchen, hospital, laboratory, haircutting, hotel cleaning, mechanical maintenance, fishery processing, etc.